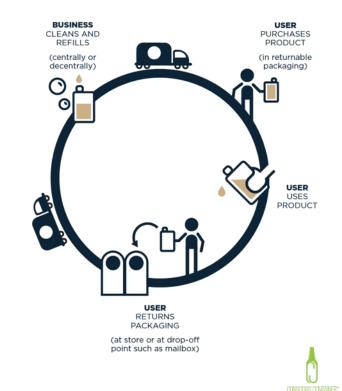

#### **Circular Life of a Refillable Bottle**

Collect

As shown through our Anheuser-Busch pilot

#### **Distribute**

QR Code Technology Tracks Bottles & Collects Consumer Insights

Wash

Refill